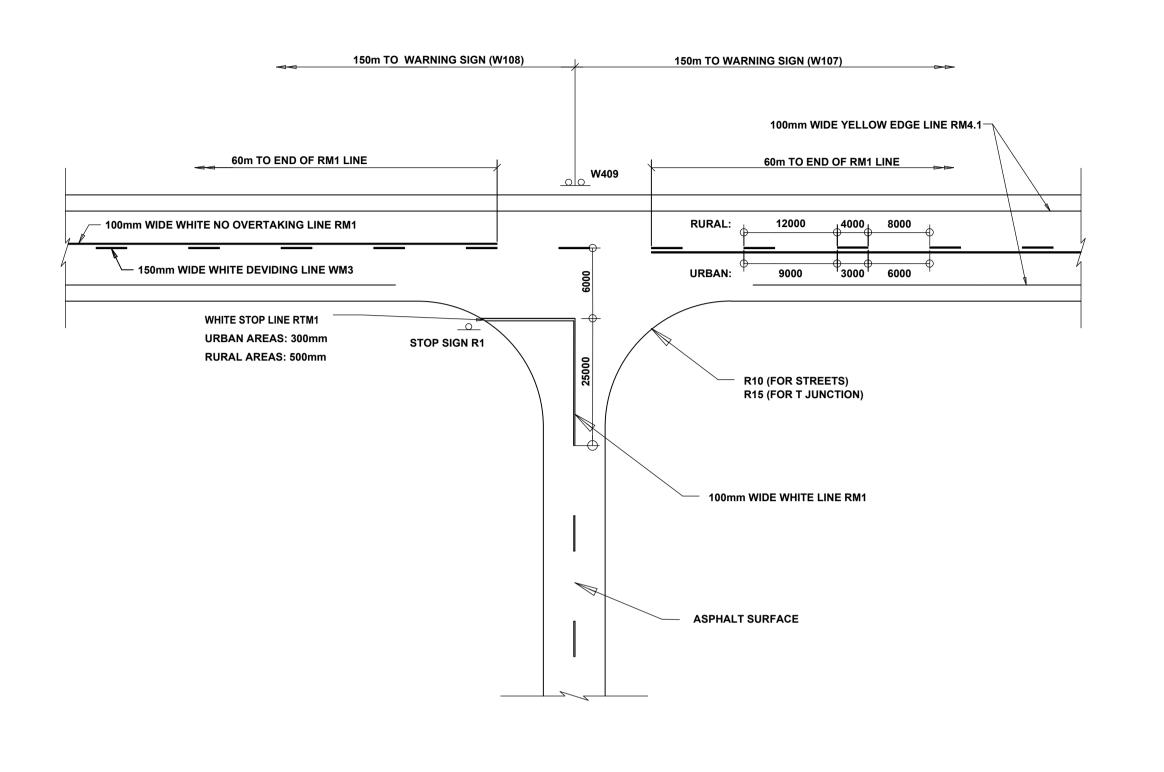

## TYPICAL ROAD MARKINGS AT JUNCTION AND POSITIONS OF ROAD SIGNS

NO CROSSING LINE:

RM2 (WHITE)

NO OVERTAKING LINE:

WM3 (WHITE)

NO OVERTAKING LINE:

WM3 (WHITE)

## **NOTES:**

- 1. ROADSTUDS MUST OF S99 TYPE OR SIMILAR APPROVED (INSTALATION OS STUDS ONLY ON ORDER OF ENGINEER)
- 2. ONLY APPROVED MACHINES MAY APPLY ROAD MARKING PAINT.
- 3. PAINT SHALL ONLY BE APPLIED TO SURFACES THAT ARE CLEAN, DRY AND COMPLETLY FREE FROM ANY SOIL, GREASE, OIL, ACID OR ANY OTHER MATERIAL WICH WILL BE DETRIMENTAL TO THE BOND BETWEEN PAINT AND SURFACE.
- 4. ROAD MARKING SHALL BE COMPLETED BEFORE A SECTION OF ROAD IS OPENED TO TRAFFIC.