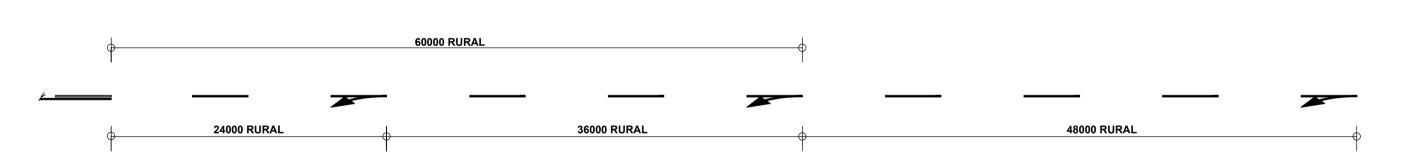

## NO OVERTAKING LINE AHEAD ARROWS WM8

R1 STOP 150W ROAD CENTERLINE

## **NOTES:**

- 1. ROADSTUDS MUST OF S99 TYPE OR SIMILAR APPROVED (INSTALATION OS STUDS ONLY ON ORDER OF ENGINEER)
- 2. ONLY APPROVED MACHINES MAY APPLY ROAD MARKING PAINT.
- 3. PAINT SHALL ONLY BE APPLIED TO SURFACES THAT ARE CLEAN, DRY AND COMPLETLY FREE FROM ANY SOIL, GREASE, OIL, ACID OR ANY OTHER MATERIAL WICH WILL BE DETRIMENTAL TO THE BOND BETWEEN PAINT AND SURFACE.
- 4. ROAD MARKING SHALL BE COMPLETED BEFORE A SECTION OF ROAD IS OPENED TO TRAFFIC.