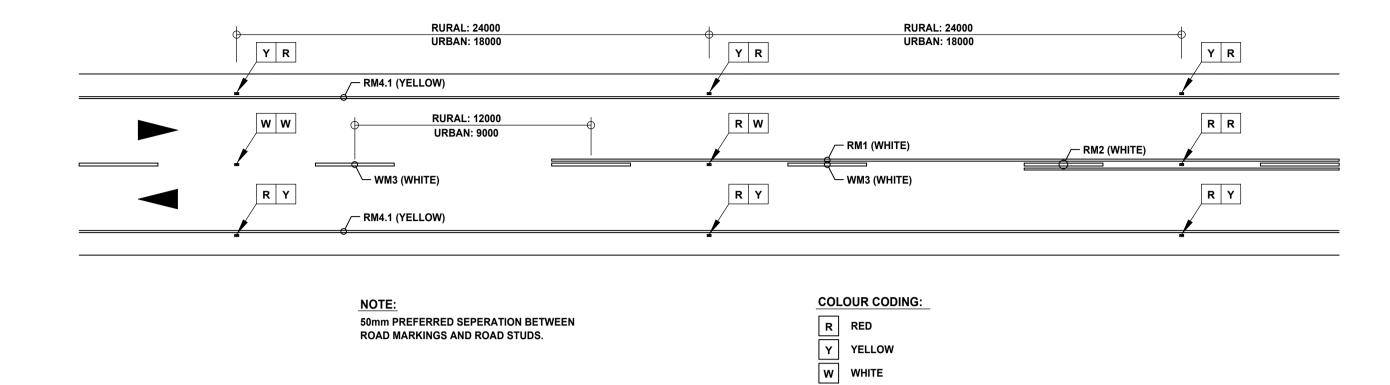

## TYPICAL ROADSTUD USE ON TWO-WAY ROADS

## **NOTES:**

- 1. ROADSTUDS MUST OF S99 TYPE OR SIMILAR APPROVED (INSTALATION OS STUDS ONLY ON ORDER OF ENGINEER)
- 2. ONLY APPROVED MACHINES MAY APPLY ROAD MARKING PAINT.
- 3. PAINT SHALL ONLY BE APPLIED TO SURFACES THAT ARE CLEAN, DRY AND COMPLETLY FREE FROM ANY SOIL, GREASE, OIL, ACID OR ANY OTHER MATERIAL WICH WILL BE DETRIMENTAL TO THE BOND BETWEEN PAINT AND SURFACE.
- 4. ROAD MARKING SHALL BE COMPLETED BEFORE A SECTION OF ROAD IS OPENED TO TRAFFIC.