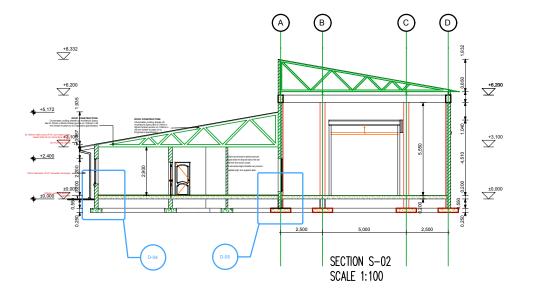

## ROOF NOTES:

RIDE NOTES)

# Roof pitch 225 degree.
# Rooy Coated Roof Sheeting to eye of Arfice Hone Deners.
# Association approval Bove Grey in color on 38x38 betterns at 390m centres or Dissaset Write Desproof underlay.
# Total Constructed of 18x38 the beaus, refres long and queen 18x48 the 18x48 the Beaus, refres long and queen 18x48 the 18x48 the Beaus, refres long and queen 18x48 the 1