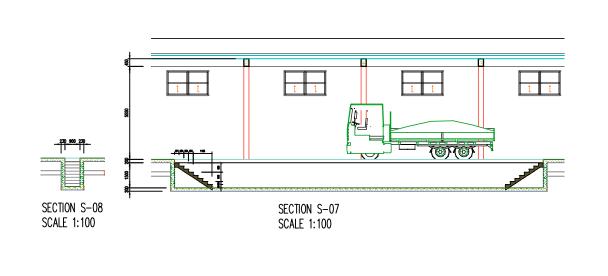

DATILING SCALE 1:100







## General Notes:

## DRAINAGE NOTES:

## ROOF NOTES:

RIDE NOTES)

# Roof pitch 225 degree.
# Rooy Coated Roof Sheeting to eye of Arfice Hone Deners.
# Association approval Bove Grey in color on 38x38 betterns at 390m centres or Dissaset Write Desproof underlay.
# Total Constructed of 18x38 the beaus, refres long and queen 18x48 the 18x48 the Beaus, refres long and queen 18x48 the 18x48 the Beaus, refres long and queen 18x48 the 1

|    |   |                             |       |                                                                                                   |                                           |