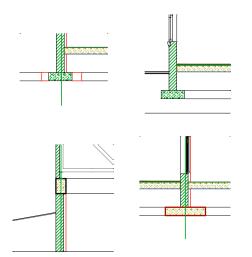

DATILING SCALE 1:100







## General Notes:

## DRAINAGE NOTES:

## ROOF NOTES:

RIDE NOTES)

# Roof pitch 225 degree.
# Rooy Coated Roof Sheeting to eye of Arfice Hone Deners.
# Association approval Bove Grey in color on 38x38 betterns at 390m centres or Dissaset Write Desproof underlay.
# Total Constructed of 18x38 the beaus, refres long and queen 18x48 the 18x48 the Beaus, refres long and queen 18x48 the 18x48 the Beaus, refres long and queen 18x48 the 1

|    |   |                             |       |                                                                                                   |                                           |