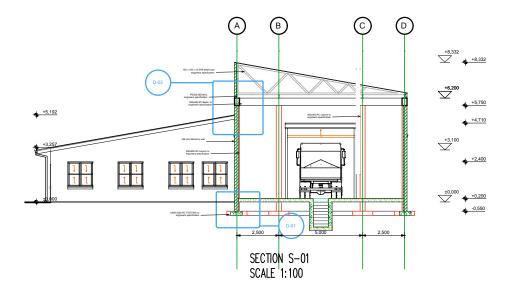

## ROOF NOTES:

RIDE NOTES)

# Roof pitch 225 degree.
# Rooy Coated Roof Sheeting to eye of Arfice Hone Deners.
# Association approval Bove Grey in color on 38x38 betterns at 390m centres or Dissaset Write Desproof underlay.
# Total Constructed of 18x38 the beaus, refres long and queen 18x48 the 18x48 the Beaus, refres long and queen 18x48 the 18x48 the Beaus, refres long and queen 18x48 the 1